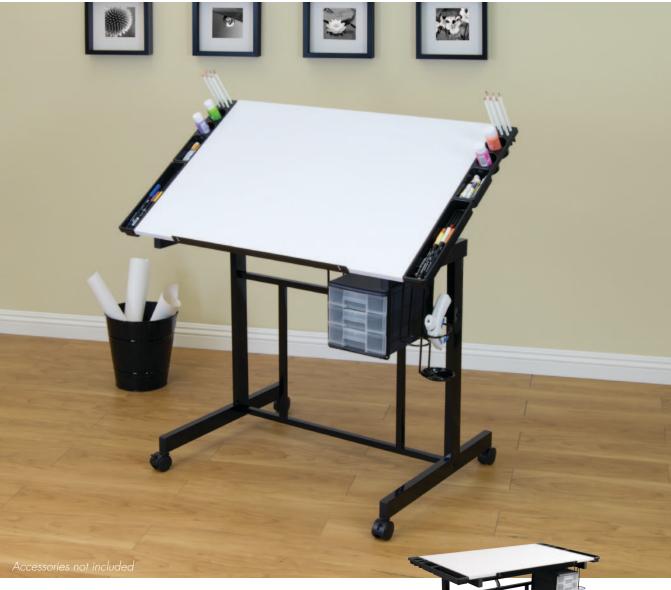

## **Deluxe Craft Station**<sup>™</sup>

## #13250 Black/White

- Overall Dimensions: 41" W x 24" D x 30.5"
- Main Work Surface: 36" W x 24" D
- Finger Touch Adjustable Angle Top
- Top Angle Adjusts to 40 Degrees
- Four Side Trays for Paints, Brushes, Pens, and Other Accessories
- Three Plastic Molded Slide-Out Drawers for Storage

UPC: 0-17342-13250-4

- Slide-Up Pencil Ledge: 24" W
- Metal Frame Holder with Drip Tray for Glue Gun and Cup Holder
- Casters for Mobility with Two Locking
- Double-boxed for Added Protection

Carton Dimensions: 40" L x 27" W x 5" H Weight: 38 lbs Cube: 3.13 Container Qty: 590