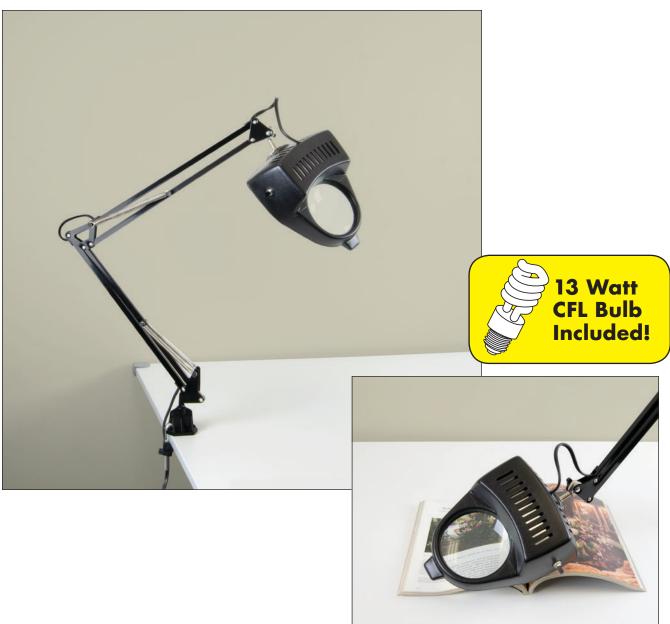

## Magnifying Lamp with Bulb

#12308 Black UPC: 0-17342-12308-3

- Overall Dimensions: 7.5" W x 10" D x 36" H
- 3 Diopter Glass Magnification Lens
- Flexible Arm Extends up to 36"
- Steel Spring and Tension Control Knobs
- Clamp Mounts Easily to All Studio Designs Tables
- 60 Watt Incandescent U.L. and C.U.L Approved
- 13 Watt CFL Bulb Included