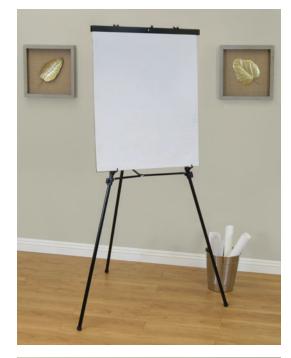

## **Jumbo Presentation Easel**

#12101 Black UPC: 8-15104-12101-4

- Adjustable Height from 38.75" to 69.5"
- Strong Anodized 1" Aluminum Alloy Legs for Added Stability When Displaying Heavy Items
- Snap-Fit Clamp System for Easy, Secure Telescoping Leg Adjustment
- Adjusts for Tabletop or Floor Use
- Locking Center Brace for Added Stability
- Long Lasting Chart Supports Are Adjustable in Two Directions – Up and Down and Front to Back
- Spring-Loaded Flip Chart Holder Secures Easel Pad or Single Sheets