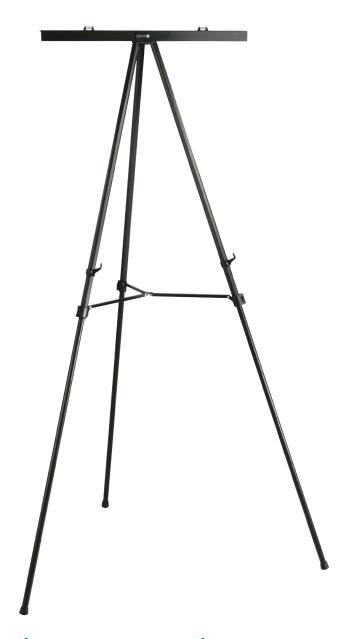

## **Jumbo Presentation Easel**

#12101 Black UPC: 8-15104-12101-4

- Adjustable Height from 38.75" to 69.5"
- Strong Anodized 1" Aluminum Alloy Legs for Added Stability When Displaying Heavy Items
- Snap-Fit Clamp System for Easy, Secure Telescoping Leg Adjustment
- Adjusts for Tabletop or Floor Use
- Locking Center Brace for Added Stability
- Long Lasting Chart Supports Are Adjustable in Two Directions – Up and Down and Front to Back
- Spring-Loaded Flip Chart Holder Secures Easel Pad or Single Sheets