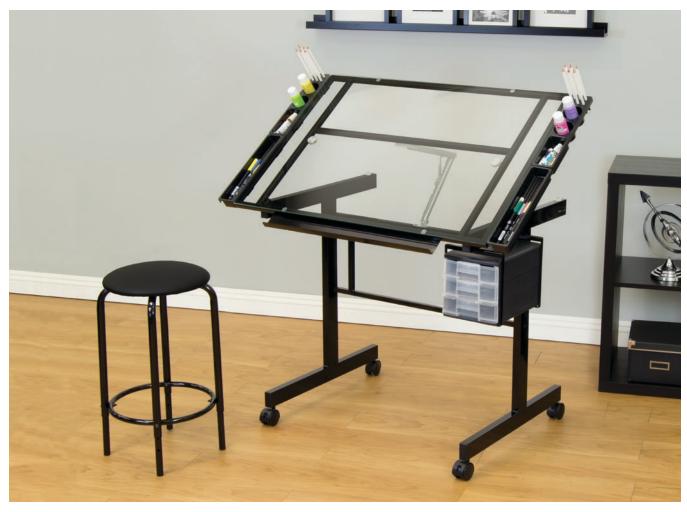

## **Vision 2 Pc Craft Center**

#10061 Black/Clear Glass

UPC: 0-17342-10061-9

## Table:

- Overall Dimensions: 40.75" W x 25.75" D x 30" H
- Main Work Surface 35.5" W x 23.75" D
- Tempered Clear Safety Glass Top
- Top Angle Adjustment from Flat to 70 Degrees
- Three Plastic Molded Slide-Out Drawers for Storage (for use on left or right side)
- Heavy Gauge Powder Coated Steel Construction for Durability
- Storage Pencil Ledge: 23.75" W x 2" D
- Four Casters for Mobility with Two Locking
- Four Removable Side Trays for Supplies

## Stool:

- Adjustable Height: 20" 26" (5 positions)
- Powdered Coated Steel Frame
- Non-Skid Rubber Feet
- Padded Seat

10 YEAR

Carton Dimensions: 38.5" L x 27" W x 4.75" H Weight: 46 lbs Cube: 2.85 Container Qty: 754